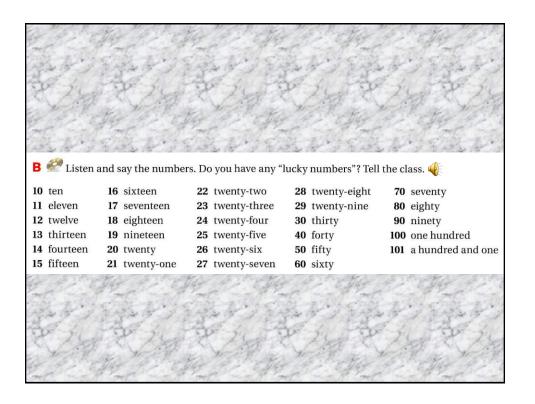

| Class activity Complete the questions and write your answers.   |